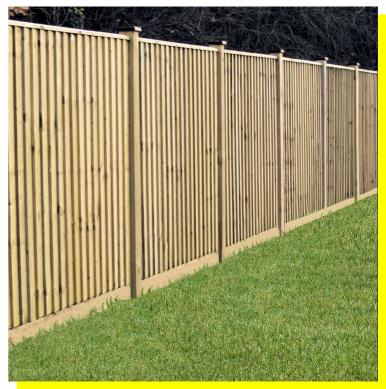

## No.1 Choice for FENCING TIMBERS

Tanalith Treated... Boards & Rails Feather Edge Panels Non-Pointed Posts Pointed Posts Capping Rail Green & Brown Available

Huge Selection Of Lengths, Widths & Thicknesses!