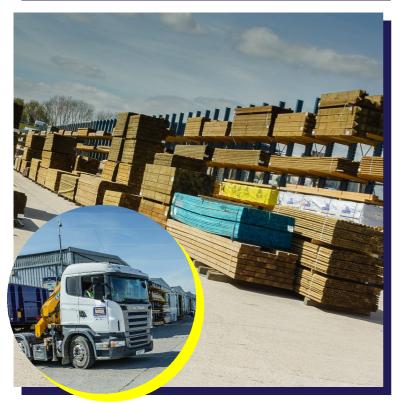

## No.1 Choice for FENCING TIMBERS

Tanalith Treated... Boards & Rails Feather Edge Panels Non-Pointed Posts Pointed Posts Capping Rail Green & Brown Available

Huge Selection Of Lengths, Widths & Thicknesses!