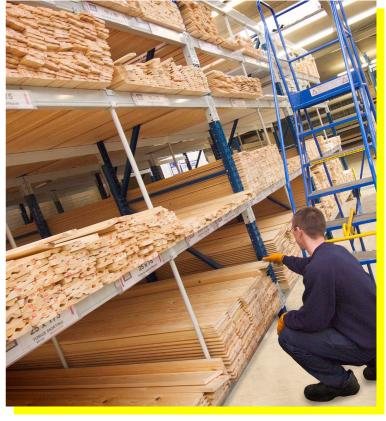

## PLANED SQUARE EDGE REDWOOD

High Quality 5<sup>ths</sup> & U/S Sections Available In A Wide Range Of Dimensions & Lengths From 0.9 to 5.1 Metres

| Nominal<br>Dimensions<br>(mm) | 38 | 50 | 75 | 100 | 125 | 150 | 175 | 200 | 225 |
|-------------------------------|----|----|----|-----|-----|-----|-----|-----|-----|
| 19                            |    |    |    |     |     |     |     |     |     |
| 25                            |    |    |    |     |     |     |     |     |     |
| 32                            |    |    |    |     |     |     |     |     |     |
| 38                            |    |    |    |     |     |     |     |     |     |
| 50                            |    |    |    |     |     |     |     |     |     |
| 75                            |    |    |    |     |     |     |     |     |     |
| 100                           |    |    |    |     |     |     |     |     |     |